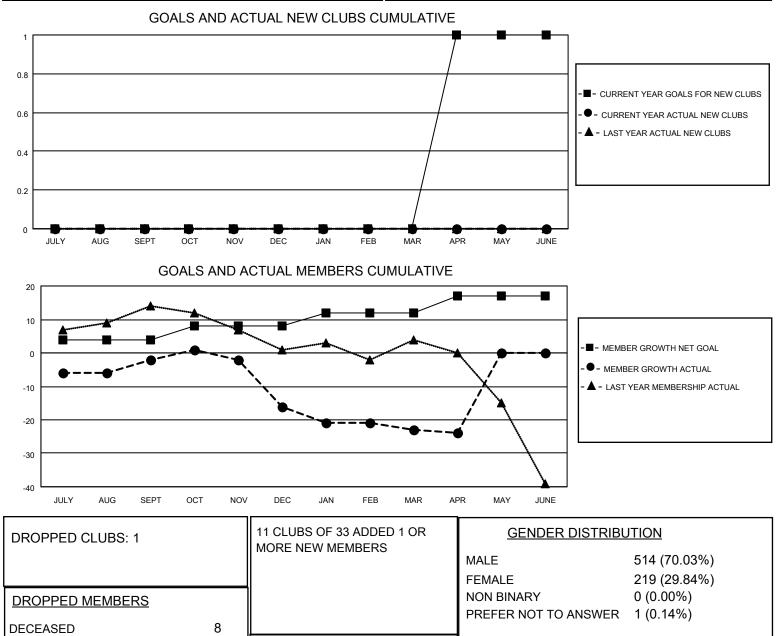

## LOCATION PENNSYLVANIA

District 14 E

Results as of: 4/30/2023

| Clubs                 |               |           |               | Members               |                         |                         |                                                    |
|-----------------------|---------------|-----------|---------------|-----------------------|-------------------------|-------------------------|----------------------------------------------------|
| RESULTS FOR 2022-2023 |               |           |               | RESULTS FOR 2022-2023 |                         |                         |                                                    |
| QUARTER               | NEW CLUB GOAL | NEW CLUBS | DROPPED CLUBS | QUARTER MEI           | MBER GROWTH NET<br>GOAL | MEMBER GROWTH<br>ACTUAL | DROPPED<br>MEMBERS ACTUAL<br>(including transfers) |
| JULY/AUG/SEPT         | 0             | 0         | 1             | JULY/AUG/SEPT         | 4                       | 7                       | 9                                                  |
| OCT/NOV/DEC           | 0             | 0         | 0             | OCT/NOV/DEC           | 4                       | 10                      | 24                                                 |
| JAN/FEB/MAR           | 0             | 0         | 0             | JAN/FEB/MAR           | 4                       | 8                       | 14                                                 |
| APR/MAY/JUNE          | 1             | 0         | 0             | APR/MAY/JUNE          | 5                       | 2                       | 3                                                  |

CLICK HERE FOR CUMULATIVE

MEMBERSHIP DATA

0

42

50

CLUB CANCELLED

OTHER

TOTAL